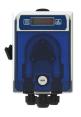

#### SEKO WashBasic L

It is designed to be used in small OPL applications where the dosage of one liquid chemical product for washer extractors up to 30Kg (60lbs) is required and features a fixed-speed peristaltic pump with digital adjustment of delay, dosing and lock-out time.

#### **Key Features**

- Delayed programming.
- 4-digit display.
- Optional remote switch.
- Modular brackets for wall mounting.