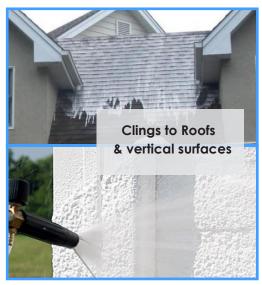

## Benefits Of Using Showtime...

- High active foam levels.
- Keeps bleach wet longer allowing it to be more effective.
- Allows for use of more diluted bleach solutions.
- Can be used on both exterior siding and roofs.
- Contains Odor Guard Technology that help combat bleach odors.
- Product penetrates dirt and foam carries it away.
- Formulated to be Environmentally Safe & Biodegradable.
- Available in a variety of powerful fresh fragrances.