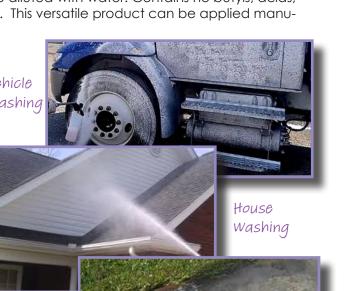

#### What is One Shot?

A heavy duty environmentally formulated spray cleaner for removal of grease, heavy soils, dirt, carbon soot and all stubborn soils. Works on all surfaces from painted walls to masonry, brick, ceramic tile and stainless steel. Just spray and wipe to remove all soils. For mild cleaning spray may be diluted with water. Contains no butyls, acids, caustic alkaline, petroleum hydrocarbons, phosphates, or amines. This versatile product can be applied manually or through a high pressure applicator.

Once product is mixed, apply to desired surfaces at low or high pressure. Foaming will allow solution to work longer and more effectively on the surfaces, requiring less labor and less cleaning solution. Rinse with the least amount of pressure possible needed to get the surface clean. Warm water can allow for better performance and expedited rinsing. Use caution when using heat on various substrates.