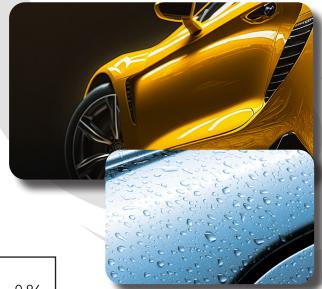

#### What is Rhino Glaze?

A multi phase drying agent for vehicle surfaces infused with nano technology and silicones that leaves behind long lasting, deep color protection and incredible gloss.

#### **Product Use Benefits:**

- Long Lasting surface protection.
- Contains SIO2 and TIO2 nano technology.
- Keeps water beading on surfaces.
- Vehicle surfaces have a deep clean shine.
- Long lasting protection.