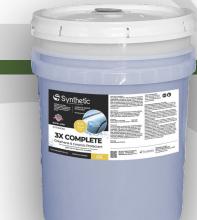

# 3x Complete

Ceramic & Graphene Infused Total Body Protectant

#### What is 3x Complete?

A Total Surface Protectant for vehicle surfaces infused with nano technology, silicones, and Graphene that leaves behind long lasting, deep color protection and incredible gloss. 3x Complete offers a good level of protection alone, leaving a silica-rich film behind that helps repel water, dirt, and other pollutants, keeping your car cleaner longer in automatic car wash equipment. Use it on a non-coated car to add water beading properties, or on a coated car to revitalize the existing coating and protection.

#### **Dilutions:**

 Tunnel System:
 1:125-1:350

 Automatic or Rollover:
 1:125-1:350

 Manual Applicator:
 1:125-1:350

| Available Packages |                        |
|--------------------|------------------------|
| 4772-275           | 275 Gallon Tote        |
| 4772-55            | 55 Gallon Plastic Drum |
| 4772-30            | 30 Gallon Plastic Drum |
| 4772-15            | 15 Gallon Plastic Drum |
| 4772-5.25          | 2x2.5 Gallon Jugs      |
| 4772-5             | 5 Gallon Plastic Pail  |