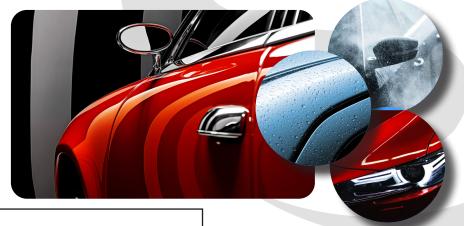

#### What is 3x Complete?

A Total Surface Protectant for vehicle surfaces infused with nano technology, silicones, and Graphene that leaves behind long lasting, deep color protection and incredible gloss. 3x Complete offers a good level of protection alone, leaving a silica-rich film behind that helps repel water, dirt, and other pollutants, keeping your car cleaner longer in automatic car wash equipment. Use it on a non-coated car to add water beading properties, or on a coated car to revitalize the existing coating and protection.

#### **Product Use Benefits:**

- Long Lasting surface protection.
- Contains SIO2 and TIO2 nano technology.
- Keeps water beading on surfaces.
- Vehicle surfaces have a deep clean shine.
- Infused with Graphene
- 00% biodegradable.