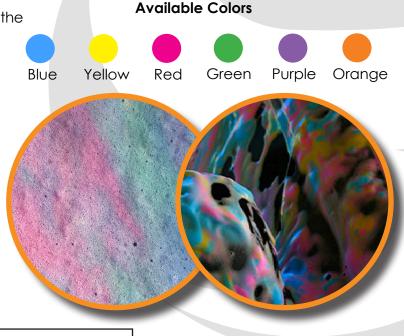

### Concentrated Vibrant High Foaming Conditioner Produces A Vibrant Fragrant Foam

#### What is Ultra 435?

A premium high foaming triple foam conditioner. Provides a deep vibrant wet foam that rinses quickly and easily. PH balanced for easy use in any wash system on both brushes and cloth. Contains special lubricating agents to help maintain optimal performance of brushes. Formulated with ecco rinse technology.

#### Product Use Benefits:

- High foaming for customer appeal.
- Highly fragrant and vibrant.
- Wet foam rinses quickly from surfaces.
- Economical use dilutions.
- Prepares the surfaces for improved drying in the drying cycle.