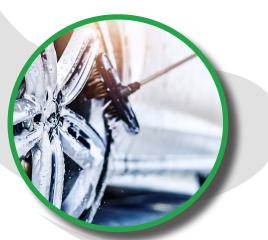

#### What Is Vision Bubble Brush?

An ultra concentrated foaming liquid neutral detergent for use on car wash brush applications. This product contains special lubricating materials that will provide lubrication to any brush, helping eliminate scratching. The high foam is stable and very easy rinsing. Product can be prediluted 5 gallons concentrated mixed with 10 gallons of water depending on the tip being used.