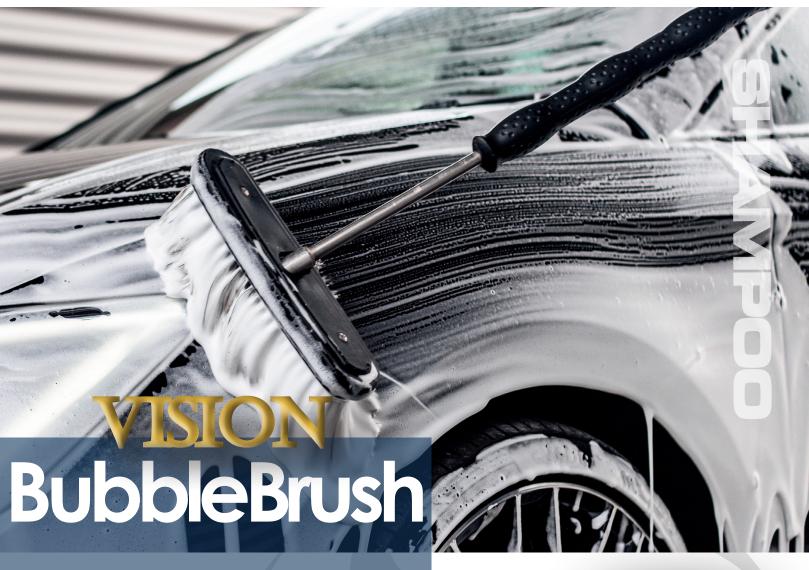

# Vision Bubble Brush

High Foaming Scented Foam Brush Detergent

### Provides A Rich Scented Foam

#### What Is Vision Bubble Brush?

An ultra concentrated foaming liquid neutral detergent for use on car wash brush applications. This product contains special lubricating materials that will provide lubrication to any brush, helping eliminate scratching. The high foam is stable and very easy rinsing. Product can be prediluted 5 gallons concentrated mixed with 10 gallons of water depending on the tip being used.