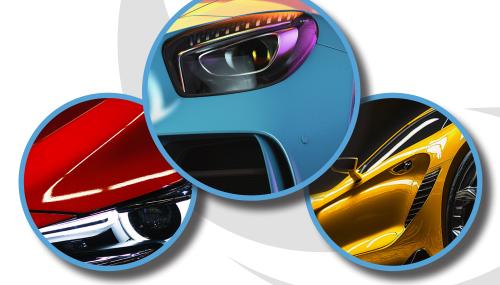

### What is Luster?

A premium drying agent and complete surface protectant in one product. Contains special polymers, builders, and siliconized carnauba that not only bead water from the surface during the drying cycle, but will provide protection to glass and surfaces after the vehicle has dried. Contains UV protectants for added protection.

#### **Product Use Benefits:**

- A complete surface protectant in one product.
- Provides clear coat protection and shine.
- Can be used as a single step product in most wash systems.
- Great for use in all water conditions.
- Contains Carnauba for added protection.