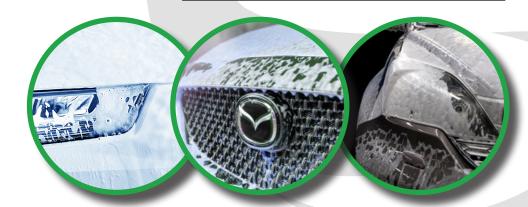

# What is Synergy?

A premium high foaming liquid neutral detergent that provides lubrication to any brush or cloth system to help eliminate scratching and friction. Foam will break fast making rinsing fast and easy. This product can be applied through a foamer or onto the bristles as a direct lubricant.

#### **Product Use Benefits:**

- Neutral pH will not interfere with other products.
- High foam level provides optimum customer approval.
- Contains special lubricating agents for improved performance.
- Helps prepare surfaces for protectant applications.
- Safe to handle and store.