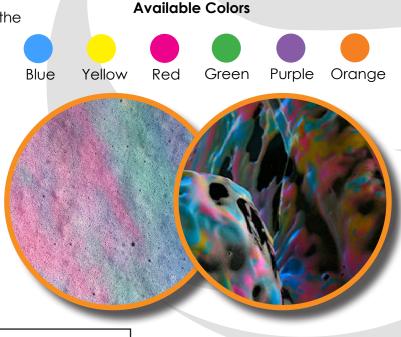

#### Tech Specs:

| Color       | Multiple |
|-------------|----------|
| Fragrance   | Multiple |
| Form        | Liquid   |
| Phosphates  | None     |
| Flash Point | 212°F    |
| pH (Conc)   | 3-4      |