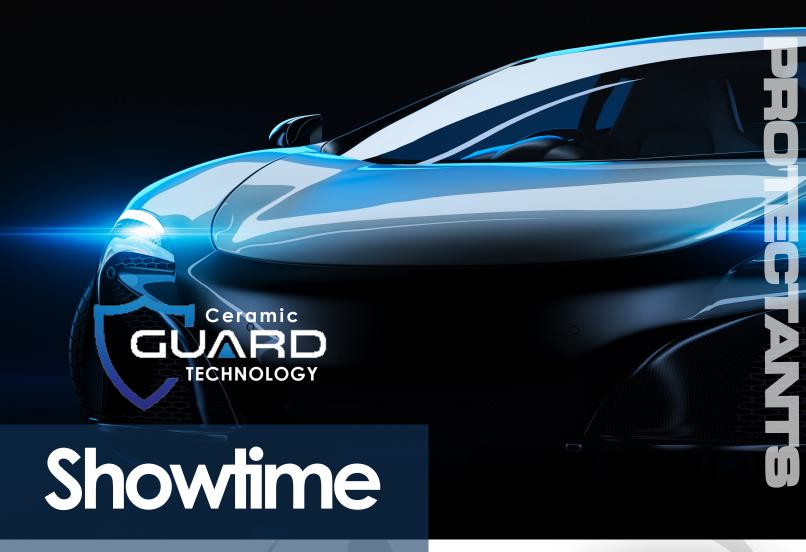

# Showline Showline

### High Foaming Surface Protectant

## Produces Vibrant Fragrant Foam Through Foam Applicators

#### What is Showtime?

A concentrated lubricating vibrant foam especially designed to polish and shine as it cleans. This formula is free-rinsing and contains UV protection. Adds water repellency increasing performance and quality of the drying cycle. Formulated with Ceramic Guard Technology.

### What is Ceramic GUARD Technology?

A premium long lasting surface coating and UV protectant for vehicle surfaces using nano technology. This advanced coating bonds with the vehicles surface to provide long lasting protection. Surfaces have a deep reflective shine that make colors deep and vibrant.