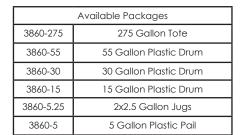

nefits:**

- Customized and seasonal wash scents.
- Versatile in use.
- Can be applied through a variety of applicators.
- Long Lasting.
- Can be injected into chemical streams.
- Leaves behind no residue.

#### **Use Recommendations:**

- **Tunnel or Conveyor Systems**
- Automatic or Rollover Systems
- Manual Presoak Applicators

#### **Application Instructions:**

Inject product directly into the carwash tunnel. A variety of injection pumps may be used. Product can also be injected directly into the chemical stream for added customer satisfaction.

#### Available Fragrances:

- Apple Blossom
- Ocean Breeze
- Juicy Fruit
- **Black Cherry**
- Grapevine
- Raspberry Patch
- Banana Cream

- Vanilla Bean
- Lemon Drop
- **Bubble Gum**
- Outdoor Fresh
- Peppermint
- Gingerbread
- Pumpkin Pie





#### **Tech Specs:**

| Color       | Multiple |
|-------------|----------|
| Fragrance   | Multiple |
| Form        | Liquid   |
| Phosphates  | None     |
| Flash Point | 212°F    |
| рН          | 7        |

| Specific Gravity   | 1.00   |
|--------------------|--------|
| Viscosity          | Thin   |
| Foam               | Low    |
| Shelf Life         | 1 Year |
| Reclaim Compatible | Yes    |
|                    |        |



Toll Free: 800-255-4050 24 Victory Lane, Dracut, MA 01826 www.syntecpro.com www.360carwashsolutions.com