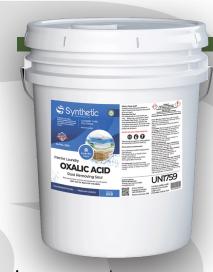

## Powdered Rust Removing Reclaim Sour

| Available Packages |               |  |
|--------------------|---------------|--|
| 2559-25            | 25 LB. Bucket |  |
| 2559-50            | 50 LB. Pail   |  |