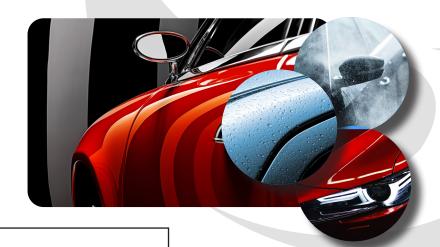

## **Product Use Benefits:**

- Long Lasting surface protection.
- Contains SIO2 and TIO2 nano technology.
- Keeps water beading on surfaces.
- Vehicle surfaces have a deep clean shine.
- Long lasting protection.
- 100% biodegradable.

## **Achieve Brilliant Shine In Seconds**

By using the active SiO2 ingredient in liquid form, Nano Detailer seals the surface of your paint, creating a superior mirror reflection and an intense ceramic crystalline shine. By adding incredible depth and clarity to any paint color, Nano Detailer gives all colors a show car like shine that stuns. Whether you have a ceramic coated car that you are looking to enhance or are looking to add incredible water beading,