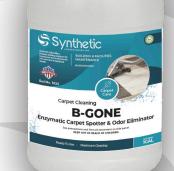

# **B-Gone**

### Enzymatic Carpet Cleaner & Odor Eliminator

#### What is B-Gone?

B-GONE uses the power of enzymes to eliminate organic stains and odors naturally. B-GONE breaks down and destroys the organic process, helping restore surfaces to their initial state. Fresh scent and special odor encapsulators help capture and eliminate airborne odors. Will leave carpets and rooms smelling fresh and clean.

### For Use On:

- Stain-resistant carpet
- Upholstery
- **Draperies**
- Bedding
- Mattresses
- Clothing

| Available Packages |                        |
|--------------------|------------------------|
| 1820-55            | 55 Gallon Plastic Drum |
| 1820-30            | 30 Gallon Plastic Drum |
| 1820-15            | 15 Gallon Plastic Drum |
| 1820-5             | 5 Gallon Plastic Pail  |
| 1820-4             | 4 Gallon Case          |
| 1820-QT            | 12x32oz Quart Case     |