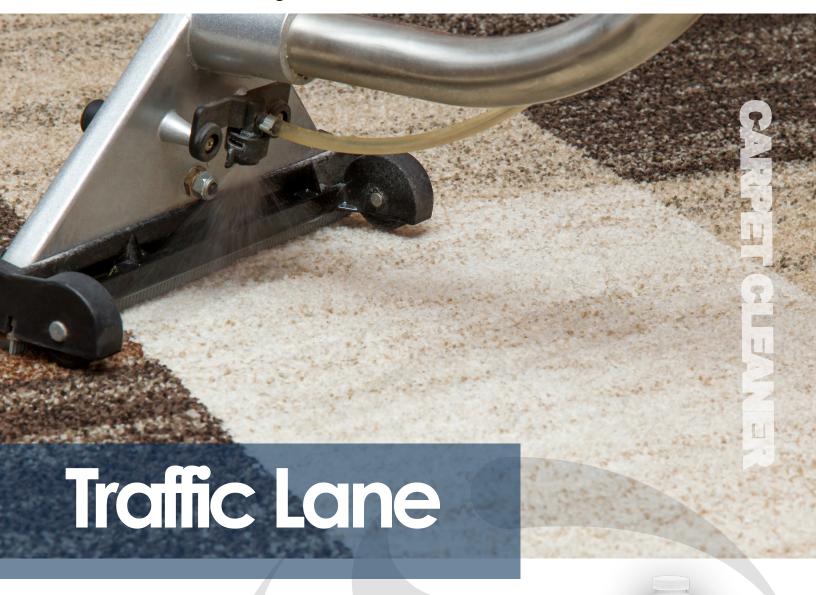

# **Traffic Lane Cleaner**

#### What is ClassicTrafficLane?

A high performance, controlled pH, concentrated carpet extraction shampoo that has been designed to remove the toughest stains and soils from all types of carpets. Formulated especially for Truck Mounted Injection Extraction units. Contains a highly concentrated blend of detergents, alkali and brighteners. Pleasantly scented to leave rooms smelling clean.

#### **Directions For Truck Mount Use:**

- 1. Carpet Preparation: Pre-vacuum the area to remove loose dirt and debris. Pre-treat any stubborn stains or high-traffic areas for better results.
- 2. Adjust the water pressure and detergent flow based on the carpet type and level of soiling.
- 3. Add 32 oz of Classic TLC to 5 gallons of water. Set chemical flow meter to 2 gallons per hour. The flow meter can be increased slightly if more chemical is desired.
- 4. Effective Technique: Use overlapping passes to ensure thorough cleaning without missing any spots.
- 5. Use air movers or fans to speed up the drying process after cleaning. Advise clients to avoid walking on the carpets until they are completely dry to prevent re-soiling.