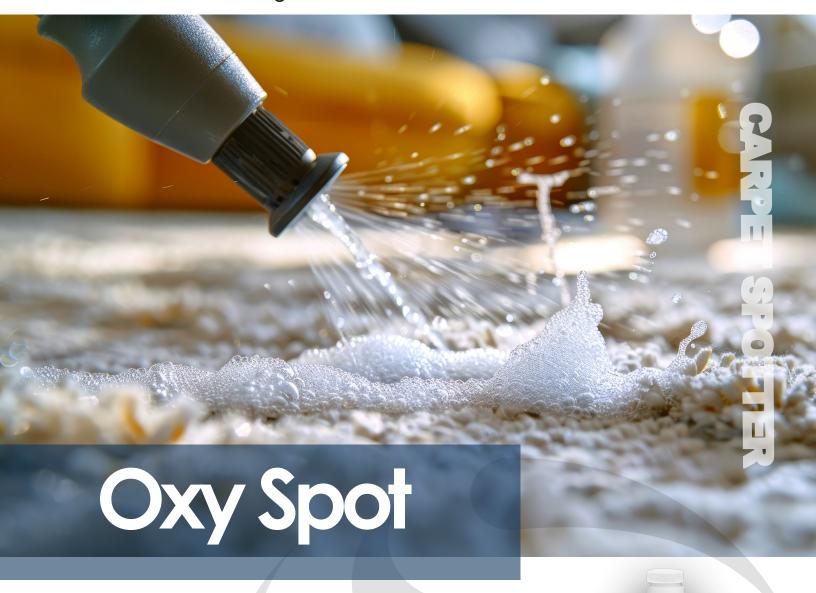

# Oxy Spot

## What is Oxy Spot?

For spot removal of natural stains such as food, blood, juice, urine, and wine. Will lift off and remove heavy dirt, oils and soils that contain high levels of natural oils or grease. Penetrates deep into fibers to get stains that have set.

This earth friendly green formula is biodegradable, people and color safe. Carpet spots disappear in seconds! Superior carpet extraction and bonnet cleaning Helps control odors while you clean!