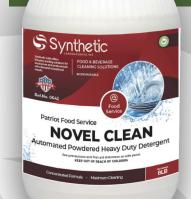

# **Novel Clean**

## Heavy Duty Encapsulated Dish Detergent

## What is Novel Clean?

A premium ware washing detergent designed for automatic dish washing machines operating under hard water conditions. This amazing powder is tough breaking down food soils on contact. It has also been formulated to attack food grease and oils. Contains special chelates and polymers to help prevent scale and corrosion buildup. Provides a very high economical yield.