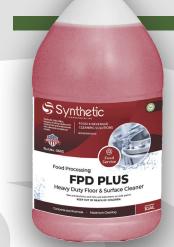

# **FPD Plus**

## Heavy Duty Floor & Tile Cleaner

#### What is FPD Plus?

A heavy duty degreaser and floor cleaner that is perfect for removing the toughest oils and fats. FPD Plus has been formulated for use in food prep and packaging areas where natural fats and oils are a problem. It has been fortified with potassium hydroxide to cut through natural fats and oils. It's special formula allows for deep penetration into uneven or nub nose floors. This perfect blend of detergents will remove grease and oils without the need for heavy scrubbing. This versatile product can be used in a wide variety of applications, ranging from auto scrubbers to mopping.