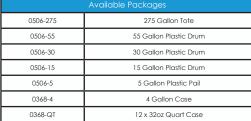

| Available Packages |                        |
|--------------------|------------------------|
| 0506-275           | 275 Gallon Tote        |
| 0506-55            | 55 Gallon Plastic Drum |
| 0506-30            | 30 Gallon Plastic Drum |
| 0506-15            | 15 Gallon Plastic Drum |
| 0506-5             | 5 Gallon Plastic Pail  |
| 22/0.4             | 4.6                    |