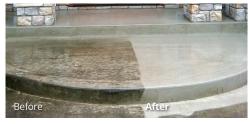

### What is Restore?

A premium non fuming, non-corrosive acid based concrete & masonry cleaner. This product will remove rust and other mineral stains from aggregate and other natural stones. This product goes to work immediately and is harmless on most paints and finishes when used as directed. This special blend allows for safer handling, decreasing costs of flat surface maintenance.

## product benefits:

- Non Fuming, Non Hazardous.
- Starts working immediately.
- Releasesstains and oils from concrete and masonry.
- Dissolves rust from concrete surfaces.
- Canbeusedonanymasonryandconcretesurfaces.
- Easy Rinsing.
- Environmentally Safe & Biodegradable.