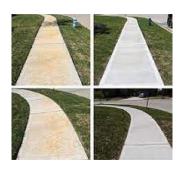

### What is Restore?

A premium non fuming, non-corrosive acid based concrete & masonry cleaner. This product will remove rust and other mineral stains from aggregate and other natural stones. This product goes to work immediately and is harmless on most paints and finishes when used as directed. This special blend allows for safer handling, decreasing costs of flat surface maintenance.

## product benefits:

- Non Fuming, Non Hazardous.
- Starts working immediately.
- Releasesstains and oils from concrete and masonry.
- Dissolves rust from concrete surfaces.
- Canbeusedonanymasonryandconcretesurfaces.
- Easy Rinsing.
- Environmentally Safe & Biodegradable.