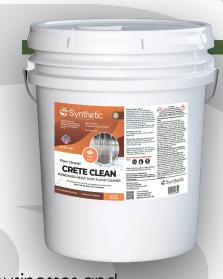

# Crete Clean

## Powdered Heavy Duty Floor Cleaner

#### What is Crete Clean?

A powdered, alkaline, deep penetrating detergent designed for us on all concrete floors Contains special wetting and penetrating agents, allowing the product to do work, saving time and labor. This product contains special low foaming detergents, allowing for auto scrubber cleanup. Will leave areas smelling fresh and clean. For use in warehouses, on plant and factory floors, plant washrooms, and the like.

| Available Packages |            |
|--------------------|------------|
| 0365-50            | 450lb Drum |
| 0365-40            | 40lb Pail  |
| 0365-25            | 25lb Pail  |